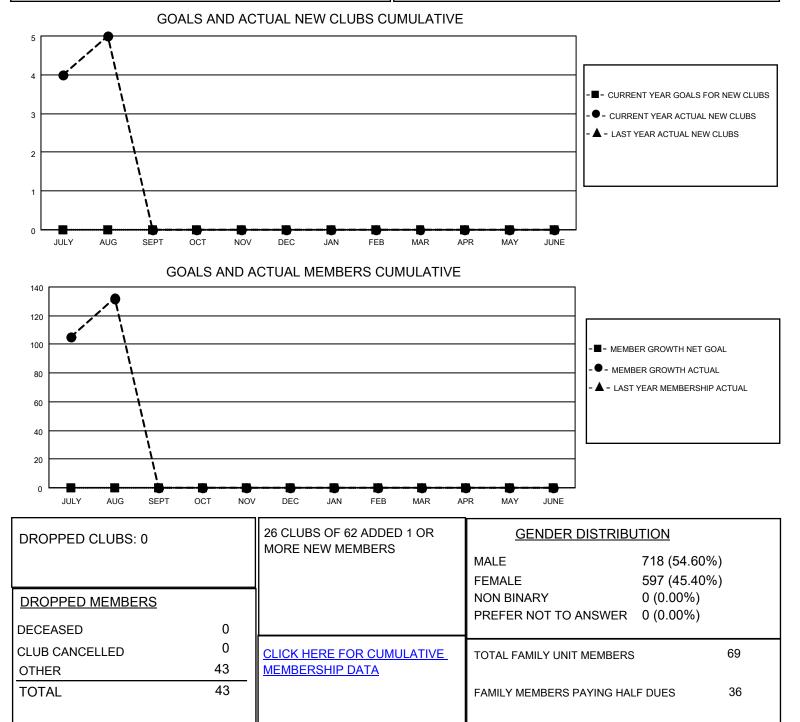

## LOCATION NIGERIA

District 404 A4

Results as of: 8/31/2023

| Clubs                 |               |           |               | Members               |                         |                         |                                                    |
|-----------------------|---------------|-----------|---------------|-----------------------|-------------------------|-------------------------|----------------------------------------------------|
| RESULTS FOR 2023-2024 |               |           |               | RESULTS FOR 2023-2024 |                         |                         |                                                    |
| QUARTER               | NEW CLUB GOAL | NEW CLUBS | DROPPED CLUBS | QUARTER               | IBER GROWTH NET<br>GOAL | MEMBER GROWTH<br>ACTUAL | DROPPED<br>MEMBERS ACTUAL<br>(including transfers) |
| JULY/AUG/SEPT         | 0             | 5         | 0             | JULY/AUG/SEPT         | 0                       | 179                     | 43                                                 |
| OCT/NOV/DEC           | 0             | 0         | 0             | OCT/NOV/DEC           | 0                       | 0                       | 0                                                  |
| JAN/FEB/MAR           | 0             | 0         | 0             | JAN/FEB/MAR           | 0                       | 0                       | 0                                                  |
| APR/MAY/JUNE          | 0             | 0         | 0             | APR/MAY/JUNE          | 0                       | 0                       | 0                                                  |